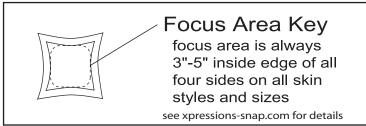

| Skin | Size                                                                  |   |
| 18-15-15-15-15-15-15-15-15-15-15-15-15-15-                                                                          |      | 28.5"                                                                 | w |
|                                                                                                                     |      | x<br>28.5″                                                            | Н |
| 1x1 Single Twist                                                                                                    |      | 1x1 Single Twist Shown<br>as it will appear on the<br>Xpressions unit |   |

It is recommended that all text and borders be 2" from the finish size