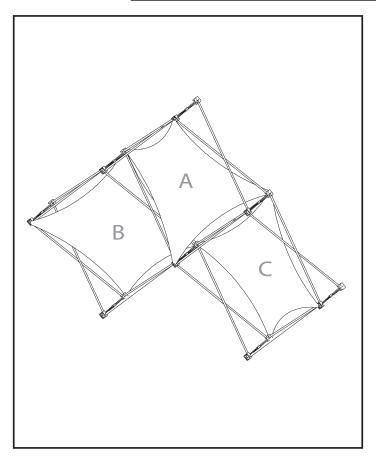

| Α                                                                                                                   | Skin | Size                                                                  |   |
|---------------------------------------------------------------------------------------------------------------------|------|-----------------------------------------------------------------------|---|
| 19 30.                                                                                                              |      | 29"<br>X<br>29"                                                       | W |
|                                                                                                                     |      |                                                                       | Н |
| 1x1 Double Twist                                                                                                    |      | 1x1 Double Twist Shown<br>as it will appear on the<br>Xpressions unit |   |
| В                                                                                                                   | Skin | Size                                                                  |   |
| \$\$\frac{1}{2}\$\$\frac{1}{2}\$\$\$\frac{1}{2}\$\$\$\$\$\$\$\$\$\$\$\$\$\$\$\$\$\$\$\$\$\$\$\$\$\$\$\$\$\$\$\$\$\$ |      | 28.5"                                                                 | w |
|                                                                                                                     |      | 28.5"                                                                 | Н |
| 1x1 Single Twist                                                                                                    |      | 1x1 Single Twist Shown<br>as it will appear on the<br>Xpressions unit |   |
| C                                                                                                                   | Skin | Size                                                                  |   |
| 18-15-15-15-15-15-15-15-15-15-15-15-15-15-                                                                          |      | 28.5"                                                                 | w |
|                                                                                                                     |      | x<br>28.5″                                                            | Н |
| 1x1 Single Twist                                                                                                    |      | 1x1 Single Twist Shown<br>as it will appear on the<br>Xpressions unit |   |